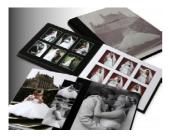

# Copy Albums

These are a reduced size copy of your feature album and are perfect for parent albums. They're an economical copy of your main album for you to share with family and friends. They may only be purchased in conjuction with a feature album.